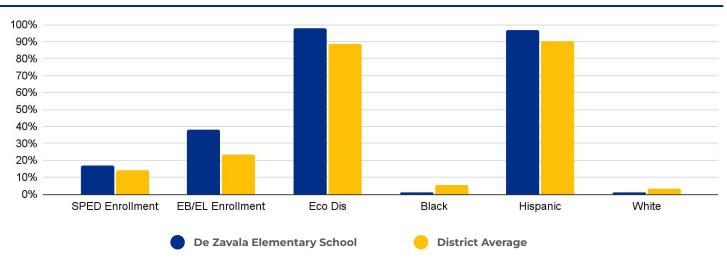

# **De Zavala Elementary School**

### **SCHOOL OVERVIEW**

Location: 2311 San Luis St San Antonio, TX 78207

**Grades:** Head Start, K-5

Enrollment: 418

Poverty Index: 74%

**Trustee/SMD:** Torres - District 5

**HS Feeder Pattern:** Lanier

#### **Recommendation:**

 No rightsizing-related actions make a significant impact on this school.



### PRIMARY CRITERIA #1: 2022-23 ENROLLMENT

2023 Enrollment

418

**Campus Type** 

ES

**Enrollment Threshold** 

350



2018 2019 2020 2021 2022 2023

Total Enrollment: 598 595 587 482 396 418

## PRIMARY CRITERIA #2: FACILITY COST PER PUPIL





### PRIMARY CRITERIA #3: 2022-23 FACILITY USE





# De Zavala Elementary School

### **DEMOGRAPHICS**



### **2022 ACADEMIC PERFORMANCE**



## 2022-23 CHOICE IN / CHOICE OUT



### **BRIEF CRITERIA ANALYSIS**

The school does not have natural partners for rightsizing due to both distance and geographic barriers to the North and South. Schools in the region to the East and West could not accommodate students from De Zavala due to their available capacity not matching the size of De Zavala enrollment.