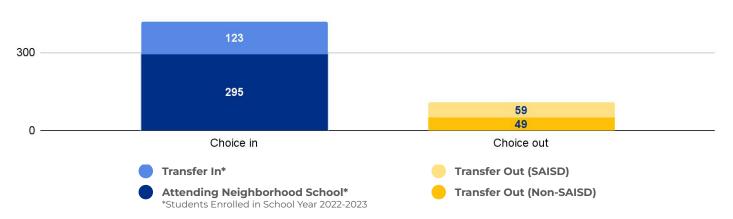

# **De Zavala Elementary School**

### **SCHOOL OVERVIEW**

Location: 2311 San Luis St San Antonio, TX 78207

**Grades:** Head Start, K-5

Enrollment: 418

Poverty Index: 74%

**Trustee/SMD:** Torres - District 5

**HS Feeder Pattern:** Lanier

#### **Recommendation:**

 No rightsizing-related actions make a significant impact on this school.



### PRIMARY CRITERIA #1: 2022-23 ENROLLMENT

2023 Enrollment

418

**Campus Type** 

ES

**Enrollment Threshold** 

350



2018 2019 2020 2021 2022 2023

Total Enrollment: 598 595 587 482 396 418

## PRIMARY CRITERIA #2: FACILITY COST PER PUPIL





### PRIMARY CRITERIA #3: 2022-23 FACILITY USE





# De Zavala Elementary School

### **DEMOGRAPHICS**



### **2022 ACADEMIC PERFORMANCE**



## 2022-23 CHOICE IN / CHOICE OUT



### **BRIEF CRITERIA ANALYSIS**

The school does not have natural partners for rightsizing due to both distance and geographic barriers to the North and South. Schools in the region to the East and West could not accommodate students from De Zavala due to their available capacity not matching the size of De Zavala enrollment.