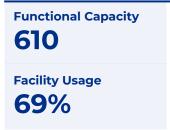

# **De Zavala Elementary School**

### **SCHOOL OVERVIEW**

Location: 2311 San Luis St San Antonio, TX 78207

**Grades:** Head Start, K-5

Enrollment: 418

Poverty Index: 74%

**Trustee/SMD:** Torres - District 5

**HS Feeder Pattern:** Lanier

#### **Recommendation:**

 No rightsizing-related actions make a significant impact on this school.



### PRIMARY CRITERIA #1: 2022-23 ENROLLMENT

2023 Enrollment

418

**Campus Type** 

ES

**Enrollment Threshold** 

350



2018 2019 2020 2021 2022 2023

Total Enrollment: 598 595 587 482 396 418

## PRIMARY CRITERIA #2: FACILITY COST PER PUPIL





### PRIMARY CRITERIA #3: 2022-23 FACILITY USE





# De Zavala Elementary School

### **DEMOGRAPHICS**



### **2022 ACADEMIC PERFORMANCE**



## 2022-23 CHOICE IN / CHOICE OUT



### **BRIEF CRITERIA ANALYSIS**

The school does not have natural partners for rightsizing due to both distance and geographic barriers to the North and South. Schools in the region to the East and West could not accommodate students from De Zavala due to their available capacity not matching the size of De Zavala enrollment.