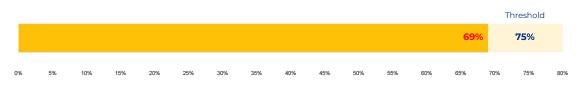

# **De Zavala Elementary School**

### **SCHOOL OVERVIEW**

Location: 2311 San Luis St San Antonio, TX 78207

**Grades:** Head Start, K-5

Enrollment: 418

Poverty Index: 74%

**Trustee/SMD:** Torres - District 5

**HS Feeder Pattern:** Lanier

#### **Recommendation:**

 No rightsizing-related actions make a significant impact on this school.



### PRIMARY CRITERIA #1: 2022-23 ENROLLMENT

2023 Enrollment

418

**Campus Type** 

ES

**Enrollment Threshold** 

350



2018 2019 2020 2021 2022 2023

Total Enrollment: 598 595 587 482 396 418

## PRIMARY CRITERIA #2: FACILITY COST PER PUPIL





### PRIMARY CRITERIA #3: 2022-23 FACILITY USE





# De Zavala Elementary School

### **DEMOGRAPHICS**



### **2022 ACADEMIC PERFORMANCE**



## 2022-23 CHOICE IN / CHOICE OUT



### **BRIEF CRITERIA ANALYSIS**

The school does not have natural partners for rightsizing due to both distance and geographic barriers to the North and South. Schools in the region to the East and West could not accommodate students from De Zavala due to their available capacity not matching the size of De Zavala enrollment.