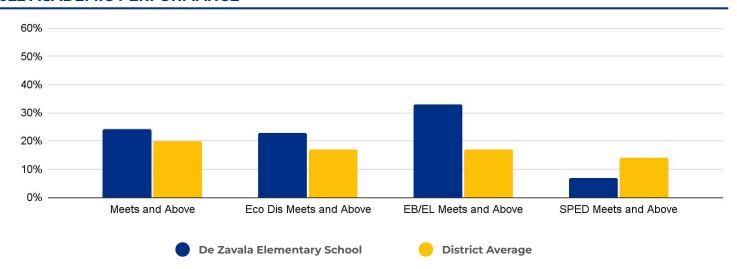

# **De Zavala Elementary School**

### **SCHOOL OVERVIEW**

Location: 2311 San Luis St San Antonio, TX 78207

**Grades:** Head Start, K-5

Enrollment: 418

Poverty Index: 74%

**Trustee/SMD:** Torres - District 5

**HS Feeder Pattern:** Lanier

#### **Recommendation:**

 No rightsizing-related actions make a significant impact on this school.



### PRIMARY CRITERIA #1: 2022-23 ENROLLMENT

2023 Enrollment

418

**Campus Type** 

ES

**Enrollment Threshold** 

350



2018 2019 2020 2021 2022 2023

Total Enrollment: 598 595 587 482 396 418

## PRIMARY CRITERIA #2: FACILITY COST PER PUPIL





### PRIMARY CRITERIA #3: 2022-23 FACILITY USE





# De Zavala Elementary School

### **DEMOGRAPHICS**



### **2022 ACADEMIC PERFORMANCE**



## 2022-23 CHOICE IN / CHOICE OUT



### **BRIEF CRITERIA ANALYSIS**

The school does not have natural partners for rightsizing due to both distance and geographic barriers to the North and South. Schools in the region to the East and West could not accommodate students from De Zavala due to their available capacity not matching the size of De Zavala enrollment.