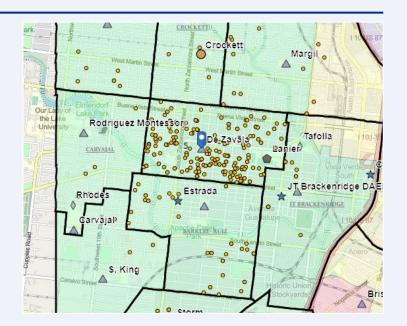

# **De Zavala Elementary School**

### **SCHOOL OVERVIEW**

Location: 2311 San Luis St San Antonio, TX 78207

**Grades:** Head Start, K-5

Enrollment: 418

Poverty Index: 74%

**Trustee/SMD:** Torres - District 5

**HS Feeder Pattern:** Lanier

#### **Recommendation:**

 No rightsizing-related actions make a significant impact on this school.



### PRIMARY CRITERIA #1: 2022-23 ENROLLMENT

2023 Enrollment

418

**Campus Type** 

ES

**Enrollment Threshold** 

350



2018 2019 2020 2021 2022 2023

Total Enrollment: 598 595 587 482 396 418

## PRIMARY CRITERIA #2: FACILITY COST PER PUPIL





### PRIMARY CRITERIA #3: 2022-23 FACILITY USE





# De Zavala Elementary School

### **DEMOGRAPHICS**



### **2022 ACADEMIC PERFORMANCE**



## 2022-23 CHOICE IN / CHOICE OUT



### **BRIEF CRITERIA ANALYSIS**

The school does not have natural partners for rightsizing due to both distance and geographic barriers to the North and South. Schools in the region to the East and West could not accommodate students from De Zavala due to their available capacity not matching the size of De Zavala enrollment.