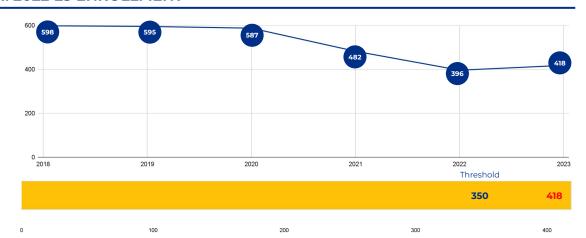

### PRIMARY CRITERIA #1: 2022-23 ENROLLMENT

2023 Enrollment

418

**Campus Type** 

ES

**Enrollment Threshold** 

350

2018 2019 2020 2021 2022 2023

Total Enrollment: 598 595 587 482 396 418