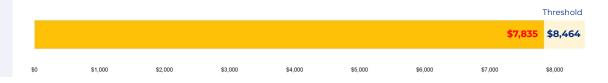

# **De Zavala Elementary School**

### **SCHOOL OVERVIEW**

Location: 2311 San Luis St San Antonio, TX 78207

**Grades:** Head Start, K-5

Enrollment: 418

Poverty Index: 74%

**Trustee/SMD:** Torres - District 5

**HS Feeder Pattern:** Lanier

#### **Recommendation:**

 No rightsizing-related actions make a significant impact on this school.



### PRIMARY CRITERIA #1: 2022-23 ENROLLMENT

2023 Enrollment

418

**Campus Type** 

ES

**Enrollment Threshold** 

350



2018 2019 2020 2021 2022 2023

Total Enrollment: 598 595 587 482 396 418

## PRIMARY CRITERIA #2: FACILITY COST PER PUPIL





### PRIMARY CRITERIA #3: 2022-23 FACILITY USE





# De Zavala Elementary School

### **DEMOGRAPHICS**



### **2022 ACADEMIC PERFORMANCE**



## 2022-23 CHOICE IN / CHOICE OUT



### **BRIEF CRITERIA ANALYSIS**

The school does not have natural partners for rightsizing due to both distance and geographic barriers to the North and South. Schools in the region to the East and West could not accommodate students from De Zavala due to their available capacity not matching the size of De Zavala enrollment.